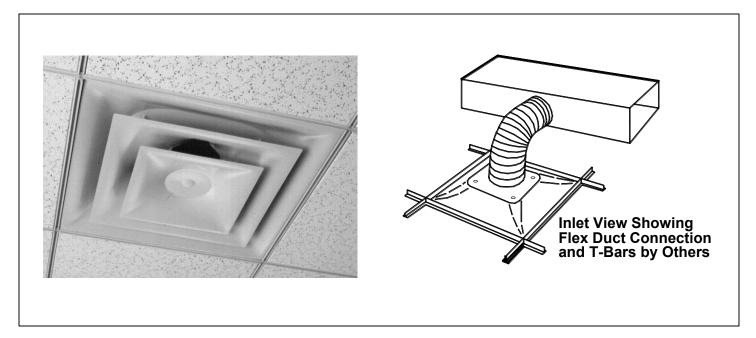

### Square Ceiling Diffusers Steel • High Performance

TMS-AS · Aluminized Steel • Round Neck

| Ceiling Module<br>A | Nominal Round<br>Duct Size B | С     | D     | E     |  |  |
|---------------------|------------------------------|-------|-------|-------|--|--|
| 24 x 24             | 6, 8                         | 1 1/4 | 5     | 1 1/4 |  |  |
| 24 X 24             | 10, 12, 14, 15               | 1 3/8 | 5 1/8 |       |  |  |

Dimensions are in inches.