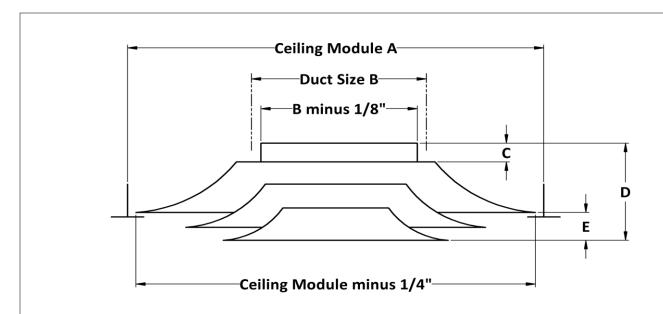

### Square Ceiling Diffusers Steel • High Performance

TMS-AS · Aluminized Steel • Round Neck

| Ceiling Module<br>A | Nominal Round<br>Duct Size B | С     | D     | E     |  |  |
|---------------------|------------------------------|-------|-------|-------|--|--|
| 24 x 24             | 6, 8                         | 1 1/4 | 5     | 1 1/4 |  |  |
| 24 X 24             | 10, 12, 14, 15               | 1 3/8 | 5 1/8 |       |  |  |

Dimensions are in inches.