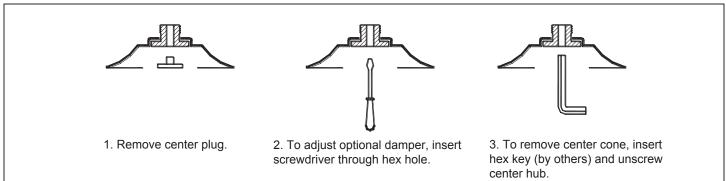

#### Adjusting Optional Damper • Removing Center Cone

Accessories (optional) Check if provided.

| Accessories |        | Nominal Round Duct Sizes |   |    |    |     |     |  |
|-------------|--------|--------------------------|---|----|----|-----|-----|--|
|             |        | 6                        | 8 | 10 | 12 | 14  | 15  |  |
|             | AG-100 | •                        | • | •  | •  | •   | N/A |  |
|             | D-100  | •                        | • | •  | •  | •   | N/A |  |
|             | D-75   | •                        | • | •  | •  | N/A | N/A |  |
|             | AG-75  | •                        | • | •  | •  | •   | •   |  |
|             | AG-85  | •                        | • | •  | •  | •   | •   |  |
|             | AG-65  | •                        | • | •  | •  | •   | •   |  |
|             | EG     | •                        | • | •  | •  | •   | •   |  |
|             | EQT    | •                        | • | •  | •  | •   | •   |  |

# Standard Finish: #26 White General Description —

- Model TMS-AS delivers supply air in a true 360° pattern. Designed to protect ceiling from streaking and smudging.
- Excellent for variable air volume systems. The uniform, nearly horizontal jet from the outer cone maintains effective room air distribution even when the air volume varies over a considerable range.
- The TMS-AS consists of 3 concentric cones in all sizes. This uniformity of design enhances appearance in installations where more than one size is involved.
- Screwdriver adjustment of the optional damper is achieved without removing the inner cone.
- Quick removal of the inner cone with a hex key speeds installation.
- All cones are die-stamped, onepiece construction for smooth, clean surfaces with no corner joints.
- Material is aluminized steel; combines the strength of steel with the advantages of aluminum.